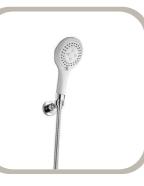

# HAND SHOWER SET

PRODUCT ID FH8853-559

### INCLUDED COMPONENTS

- 3-function plastic handshower
- easy clean shower spray
- universal rotating brass shower holder
- 150cm brass shower hose 1/2"