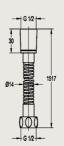

## TECHNICAL DRAWINGS

Royal Ceramics Lanka PLC.

No.20, R.A. De Mel Mawatha, Colombo 03, Sri Lanka.

( 076 6 223 344 ⊠ info@rcl.lk ⊕ www.rocell.com

\*\* Dimensions of fixtures are nominal and may vary within the range of tolerance. These measurements are subject to change or cancellation. No responsibility is assumed for use of superseded or voided leaflet.

### INCLUDED COMPONENTS

- 3-function plastic handshower
- easy clean shower spray
- universal rotating brass shower holder
- 150cm brass shower hose 1/2"