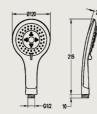

## TECHNICAL DRAWINGS

Royal Ceramics Lanka PLC.

No.20, R.A. De Mel Mawatha, Colombo 03, Sri Lanka.

( 076 6 223 344 ⊠ info@rcl.lk ⊕ www.rocell.com

\*\* Dimensions of fixtures are nominal and may vary within the range of tolerance. These measurements are subject to change or cancellation. No responsibility is assumed for use of superseded or voided leaflet.

### INCLUDED COMPONENTS

- 3-function plastic handshower
- easy clean shower spray
- universal rotating brass shower holder
- 150cm brass shower hose 1/2"